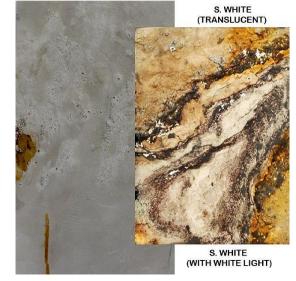

# 1-3 mm Thick Translucent Stone Veneer

| Category                      | Dimension               | Thickness |
|-------------------------------|-------------------------|-----------|
| Thin Translucent Stone Veneer | 122X244 CM<br>61X122 CM | 1-3 MM    |