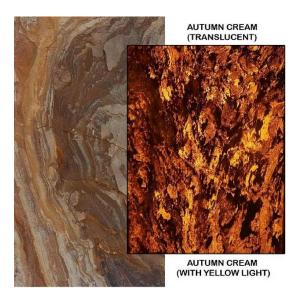

# 1-3 mm Thick Translucent Stone Veneer

| Category                      | Dimension               | Thickness |
|-------------------------------|-------------------------|-----------|
| Thin Translucent Stone Veneer | 122X244 CM<br>61X122 CM | 1-3 MM    |

| Category                      | Dimension               | Thickness |
|-------------------------------|-------------------------|-----------|
| Thin Translucent Stone Veneer | 122X244 CM<br>61X122 CM | 1-3 MM    |