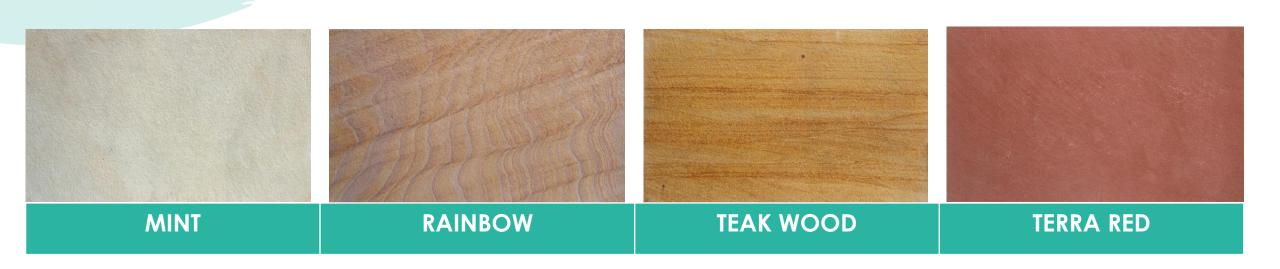

## **Sand Stone Veneer**

| Category               | Dimension | Thickness |
|------------------------|-----------|-----------|
| Thin Sand Stone Veneer | 61X122 CM | 1-3 MM    |
| Sand Stone Veneer      | 15X60 CM  | 6 MM      |