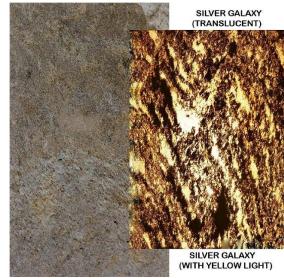

## **Metallic Stone Veneer**

| Category                   | Dimension               | Thickness |
|----------------------------|-------------------------|-----------|
| Thin Metallic Stone Veneer | 122X244 CM<br>61X122 CM | 1-3 MM    |