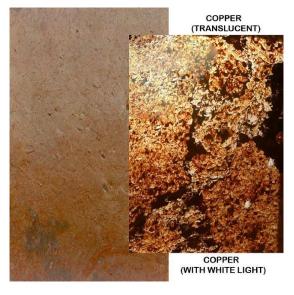

# 1-3 mm Thick Translucent Stone Veneer

| Category                      | Dimension               | Thickness |
|-------------------------------|-------------------------|-----------|
| Thin Translucent Stone Veneer | 122X244 CM<br>61X122 CM | 1-3 MM    |