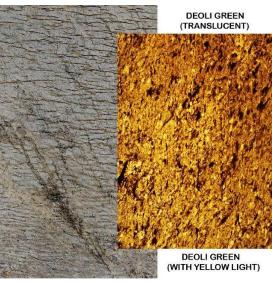

# 1-3 mm Thick Translucent Stone Veneer

| Category                      | Dimension               | Thickness |
|-------------------------------|-------------------------|-----------|
| Thin Translucent Stone Veneer | 122X244 CM<br>61X122 CM | 1-3 MM    |