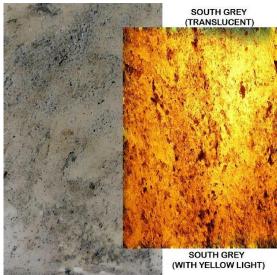

# 1-3 mm Thick Translucent Stone Veneer

| Category                      | Dimension               | Thickness |
|-------------------------------|-------------------------|-----------|
| Thin Translucent Stone Veneer | 122X244 CM<br>61X122 CM | 1-3 MM    |