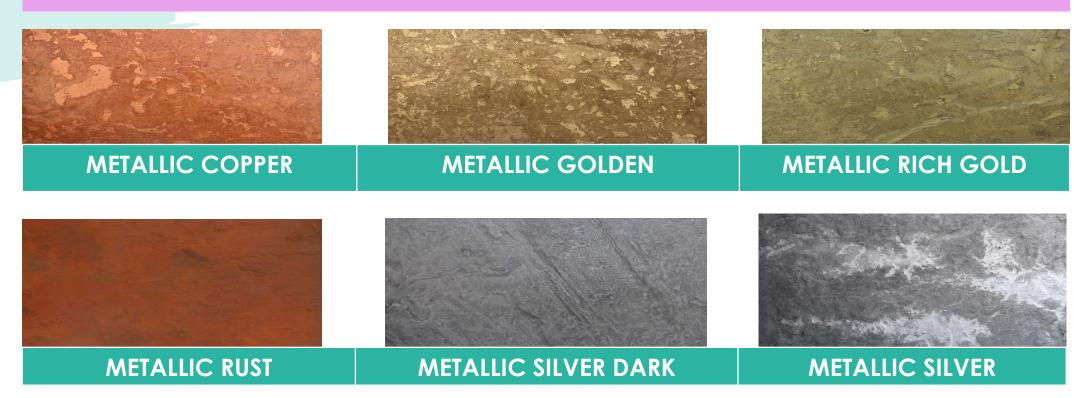

## **Metallic Stone Veneer**

| Category                   | Dimension               | Thickness |
|----------------------------|-------------------------|-----------|
| Thin Metallic Stone Veneer | 122X244 CM<br>61X122 CM | 1-3 MM    |