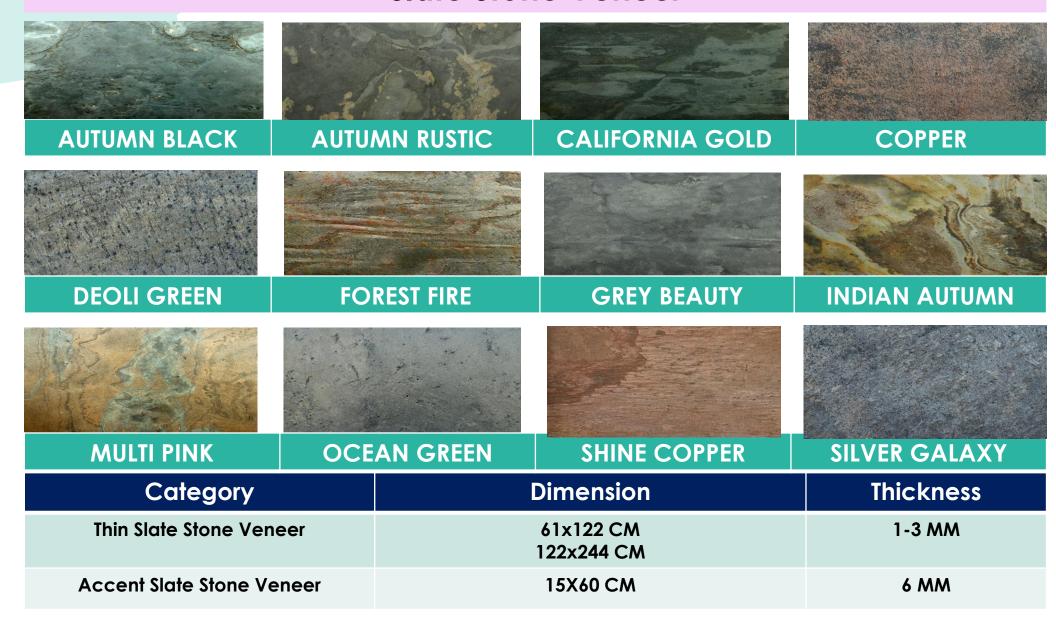

# 1-3 mm Thick Semi Flexible Stone Veneer

#### **Marble Stone Veneer**



| Category                   | Dimension | Thickness |
|----------------------------|-----------|-----------|
| Thin Marble Stone Veneer   | 61X122 CM | 1-3 MM    |
| Accent Marble Stone Veneer | 15X60 CM  | 6 MM      |

## **Metallic Stone Veneer**



| Category                   | Dimension               | Thickness |
|----------------------------|-------------------------|-----------|
| Thin Metallic Stone Veneer | 122X244 CM<br>61X122 CM | 1-3 MM    |

## **Sand Stone Veneer**



| Category               | Dimension | Thickness |
|------------------------|-----------|-----------|
| Thin Sand Stone Veneer | 61X122 CM | 1-3 MM    |
| Sand Stone Veneer      | 15X60 CM  | 6 MM      |

#### **Slate Stone Veneer**







# BURNING FOREST (TRANSLUCENT) BURNING FOREST (WITH WHITE LIGHT)



# 1-3 mm Thick Translucent Stone Veneer











| Category                      | Dimension               | Thickness |
|-------------------------------|-------------------------|-----------|
| Thin Translucent Stone Veneer | 122X244 CM<br>61X122 CM | 1-3 MM    |









| Category                      | Dimension               | Thickness |
|-------------------------------|-------------------------|-----------|
| Thin Translucent Stone Veneer | 122X244 CM<br>61X122 CM | 1-3 MM    |

# **Concrete Veneer**



| Category        | Dimension                 | Thickness |
|-----------------|---------------------------|-----------|
| Concrete Veneer | 61X122 CM<br>122 X 244 CM | 1-3 MM    |

# **Awards**





# Certifi