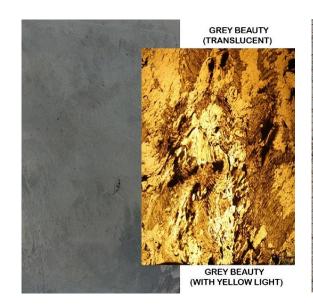

# 1-3 mm Thick Translucent Stone Veneer

| Category                      | Dimension               | Thickness |
|-------------------------------|-------------------------|-----------|
| Thin Translucent Stone Veneer | 122X244 CM<br>61X122 CM | 1-3 MM    |