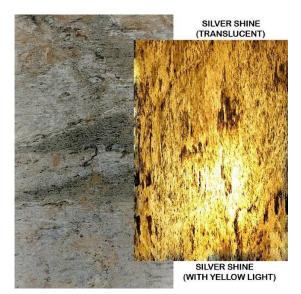

# 1-3 mm Thick Translucent Stone Veneer

| Category                      | Dimension               | Thickness |
|-------------------------------|-------------------------|-----------|
| Thin Translucent Stone Veneer | 122X244 CM<br>61X122 CM | 1-3 MM    |