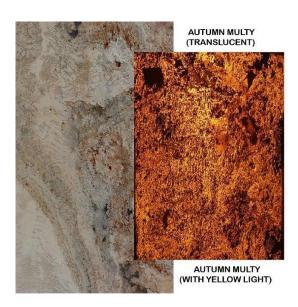

# 1-3 mm Thick Translucent Stone Veneer

| Category                      | Dimension               | Thickness |
|-------------------------------|-------------------------|-----------|
| Thin Translucent Stone Veneer | 122X244 CM<br>61X122 CM | 1-3 MM    |

| Category                      | Dimension               | Thickness |
|-------------------------------|-------------------------|-----------|
| Thin Translucent Stone Veneer | 122X244 CM<br>61X122 CM | 1-3 MM    |