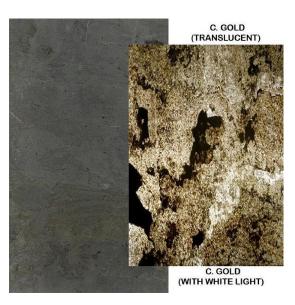

# 1-3 mm Thick Translucent Stone Veneer

| Category                      | Dimension               | Thickness |
|-------------------------------|-------------------------|-----------|
| Thin Translucent Stone Veneer | 122X244 CM<br>61X122 CM | 1-3 MM    |

| Category                      | Dimension               | Thickness |
|-------------------------------|-------------------------|-----------|
| Thin Translucent Stone Veneer | 122X244 CM<br>61X122 CM | 1-3 MM    |