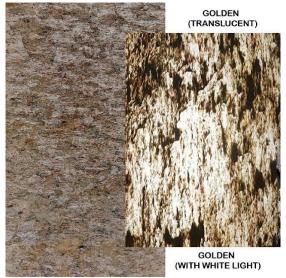

# 1-3 mm Thick Translucent Stone Veneer

| Category                      | Dimension               | Thickness |
|-------------------------------|-------------------------|-----------|
| Thin Translucent Stone Veneer | 122X244 CM<br>61X122 CM | 1-3 MM    |