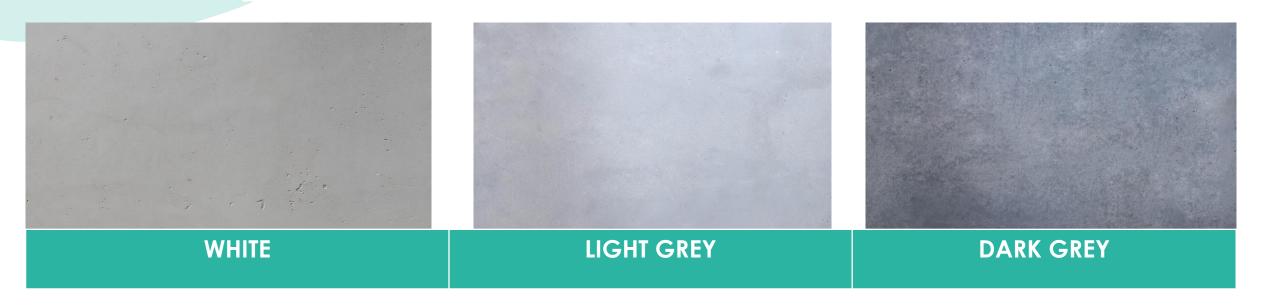

# **Concrete Veneer**

| Category        | Dimension                 | Thickness |
|-----------------|---------------------------|-----------|
| Concrete Veneer | 61X122 CM<br>122 X 244 CM | 1-3 MM    |